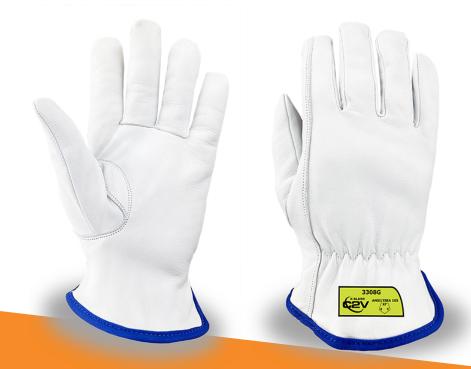

## C2V X-SLASH & SMASH 3308G

X-SLASH 3308G, Premium Goatskin Driver lined with an Engineered HPPE Shell provides ANSI Cut A7 protection. Slip-on cuff, Shirred Elastic Back, Keystone Thumb.

#### Features:

- Cut Resistant ANSI A7 Cut Resistance for working with sharp or jagged materials.
- Premium Grain Goatskin Driver offers durability and dexterity for longer lasting wear in harsh conditions.
- Keystone thumb for comfort and mobility.

## Description:

The X-SLASH & SMASH Premium Goatskin Drivers are Lined with an ANSI/ISEA 105 Cut A7 Engineered HPPE knit shell to provide maximum protection without giving up much needed dexterity and functionality. This glove has all you need for hardcore work environments.